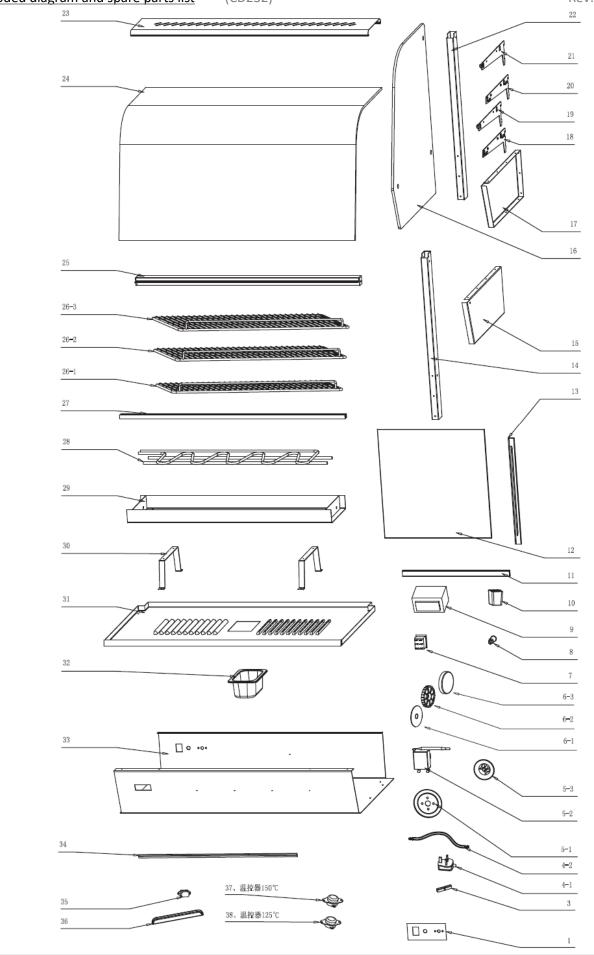

Exploded diagram and spare parts list (CD2

(CD232)

| Exploded diagram and spare parts list (CD232) |         |       | Rev.9                                            |  |
|-----------------------------------------------|---------|-------|--------------------------------------------------|--|
| Machine                                       | Explode | Code  | Description                                      |  |
| Buffalo Countertop Heated Food Display 868mm  | 1       | 2     | Control Panel (old version)                      |  |
| Buffalo Countertop Heated Food Display 868mm  | 1       | 2     | Control Panel (After 5078451-UK, After 22519-EU) |  |
| Buffalo Countertop Heated Food Display 868mm  | 3       | AG815 | Castor                                           |  |
| Buffalo Countertop Heated Food Display 868mm  | 4-1     | AJ538 | BS Plug (old version)                            |  |
| Buffalo Countertop Heated Food Display 868mm  | 4-2     |       | Power Cord (old version)                         |  |
| Buffalo Countertop Heated Food Display 868mm  | 35      |       | Socket                                           |  |
| Buffalo Countertop Heated Food Display 868mm  | 4-1     | A     | BS Plug (After 5078451-UK, After 22519-EU)       |  |
| Buffalo Countertop Heated Food Display 868mm  | 4-2     | A     | Power Cord (After 5078451-UK, After 22519-EU)    |  |
| Buffalo Countertop Heated Food Display 868mm  | 5-1     | AF951 | Temperature Thermostat                           |  |
| Buffalo Countertop Heated Food Display 868mm  | 5-2     |       |                                                  |  |
| Buffalo Countertop Heated Food Display 868mm  | 5-3     |       |                                                  |  |
| Buffalo Countertop Heated Food Display 868mm  | 6-1     | A     | Decoration Nut Gasket                            |  |
| Buffalo Countertop Heated Food Display 868mm  | 6-2     | A     | Nut Gsket                                        |  |
| Buffalo Countertop Heated Food Display 868mm  | 6-3     | A     | Nut Decoration                                   |  |
| Buffalo Countertop Heated Food Display 868mm  | 7       | AD426 | On/Off Switch                                    |  |
| Buffalo Countertop Heated Food Display 868mm  | 8       | AD427 | Indicator Light                                  |  |
| Buffalo Countertop Heated Food Display 868mm  | 9       | AD428 | Temperature Display                              |  |
| Buffalo Countertop Heated Food Display 868mm  | 10      | AD429 | Base Feet                                        |  |
| Buffalo Countertop Heated Food Display 868mm  | 11      | 2     | Door Metal Insert                                |  |
| Buffalo Countertop Heated Food Display 868mm  | 12      | 2     | Door Glass                                       |  |
| Buffalo Countertop Heated Food Display 868mm  | 13      | AK170 | Door Handle                                      |  |
| Buffalo Countertop Heated Food Display 868mm  | 14      | 2     | Left Pillar                                      |  |
| Buffalo Countertop Heated Food Display 868mm  | 15      | A     | Right Panel                                      |  |
| Buffalo Countertop Heated Food Display 868mm  | 16      | 1     | Side Glass                                       |  |
| Buffalo Countertop Heated Food Display 868mm  | 17      | 1     | Left Panel                                       |  |
| Buffalo Countertop Heated Food Display 868mm  | 18      | AK171 | Bottom Left Small Bracket                        |  |
| Buffalo Countertop Heated Food Display 868mm  | 19      |       | Bottom Right Small Bracket                       |  |
| Buffalo Countertop Heated Food Display 868mm  | 20      | AK172 | Left Shelf Bracket                               |  |
| Buffalo Countertop Heated Food Display 868mm  | 21      |       | Right Shelf Bracket                              |  |
| Buffalo Countertop Heated Food Display 868mm  | 22      | 2     | Right Pillar                                     |  |
| Buffalo Countertop Heated Food Display 868mm  | 23      | 2     | Stainless Light Cover                            |  |
| Buffalo Countertop Heated Food Display 868mm  | 24      | 2     | Curved Front Glass                               |  |
| Buffalo Countertop Heated Food Display 868mm  | 25      | 2     | Sliding Glass Track                              |  |
| Buffalo Countertop Heated Food Display 868mm  | 26-1    | AD738 | Top Chrome Shelf 1                               |  |
| Buffalo Countertop Heated Food Display 868mm  | 26-2    | AD422 | Middle Chrome Shelf 2                            |  |
| Buffalo Countertop Heated Food Display 868mm  | 26-3    | AD739 | Bottom Chrome Shelf 3 (The Biggest)              |  |
| Buffalo Countertop Heated Food Display 868mm  | 27      | 2     | Sliding Door Track                               |  |
| Buffalo Countertop Heated Food Display 868mm  | 28      | AD431 | V-Shaped Heating Element                         |  |
| Buffalo Countertop Heated Food Display 868mm  | 29      | 2     | Chassis Of Heater                                |  |
| Buffalo Countertop Heated Food Display 868mm  | 30      | 2     | Heater Brace                                     |  |
| Buffalo Countertop Heated Food Display 868mm  | 31      | æ     | Radiator Bottom Plate                            |  |
| Buffalo Countertop Heated Food Display 868mm  | 32      | 2     | Water Box                                        |  |
| Buffalo Countertop Heated Food Display 868mm  | 33      | 2     | Stainless Housing                                |  |
| Buffalo Countertop Heated Food Display 868mm  | 34      | AK953 | LED Light incl. Transformer                      |  |
| Buffalo Countertop Heated Food Display 868mm  | 36      | 2     | Side Board Of Light Cover                        |  |
| Buffalo Countertop Heated Food Display 868mm  | 37      | AF955 | T1M/33 Control 150°C/Thermal Cutout              |  |
| Buffalo Countertop Heated Food Display 868mm  | 38      | AF954 | T1/33 Control 125°C/Thermal Cutout               |  |

Exploded diagram and spare parts list (CD232)

| Buffalo Countertop Heated Food Display 868mm | N/A | A | White Rubber Strip/Door Seal |
|----------------------------------------------|-----|---|------------------------------|
| Buffalo Countertop Heated Food Display 868mm | N/A | Â | Ruber for Curved Front Glass |
| Buffalo Countertop Heated Food Display 868mm | N/A | Â | Ruber for Side Glass         |
| Buffalo Countertop Heated Food Display 868mm | N/A | Â | Ruber for Stainless Housing  |